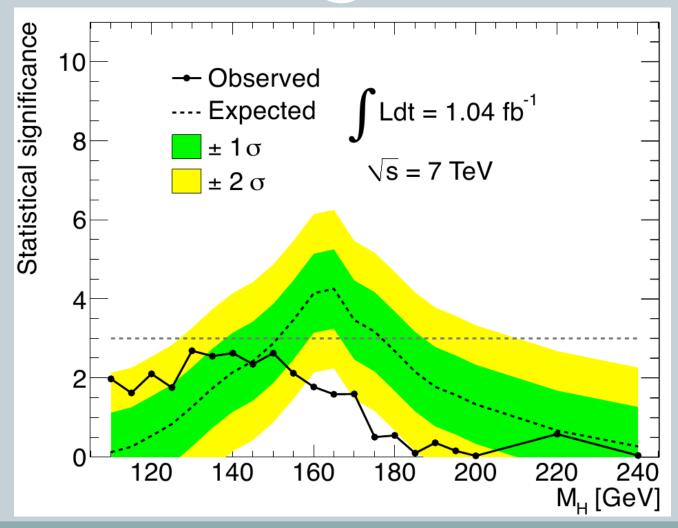

### MPI Higgs - Introduction

1

MPI HIGGS

July 12, 2011

**Rikard Sandström** 

### Introduction

- H  $\rightarrow$  WW  $\rightarrow$  *lvlv* showed an excess of events in previous iterations.
  - After very hard work from many people this excess is less significant.
  - Passed initial approval, and will be circulated to ATLAS (today?)
- Other Higgs channels do not observe an excess.
- Johanna and I will finally get our hands free to study high mass Higgs after approval for EPS!

### $H \rightarrow WW \rightarrow lvlv$ exclusion





# $H \rightarrow WW \rightarrow lvlv$ discovery





## $H \rightarrow ZZ \rightarrow 4l$ exclusion





## $H \rightarrow ZZ \rightarrow llvv$ exclusion