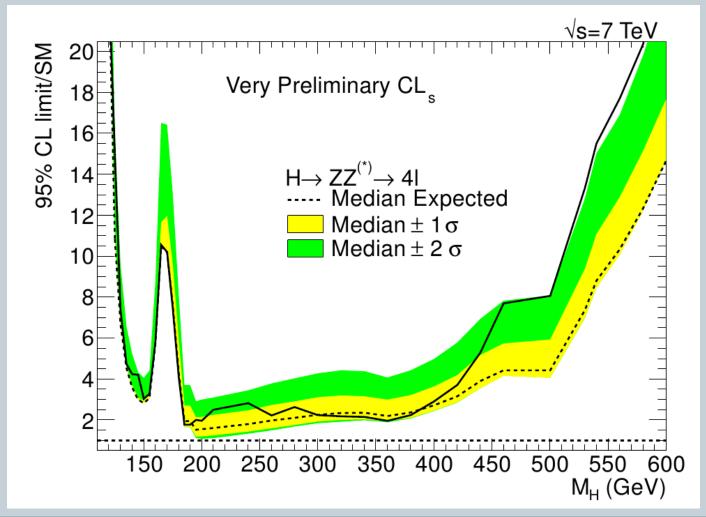

### MPI Higgs - Introduction

1

MPI HIGGS

July 12, 2011

**Rikard Sandström** 

### Introduction

- H  $\rightarrow$  WW  $\rightarrow$  *lvlv* showed an excess of events in previous iterations.
  - After very hard work from many people this excess is less significant.
  - Passed initial approval, and will be circulated to ATLAS (today?)
- Other Higgs channels do not observe an excess.
- Johanna and I will finally get our hands free to study high mass Higgs after approval for EPS!

### $H \rightarrow WW \rightarrow lvlv$ exclusion





# $H \rightarrow WW \rightarrow lvlv$ discovery





## $H \rightarrow ZZ \rightarrow 4l$ exclusion





## $H \rightarrow ZZ \rightarrow llvv$ exclusion