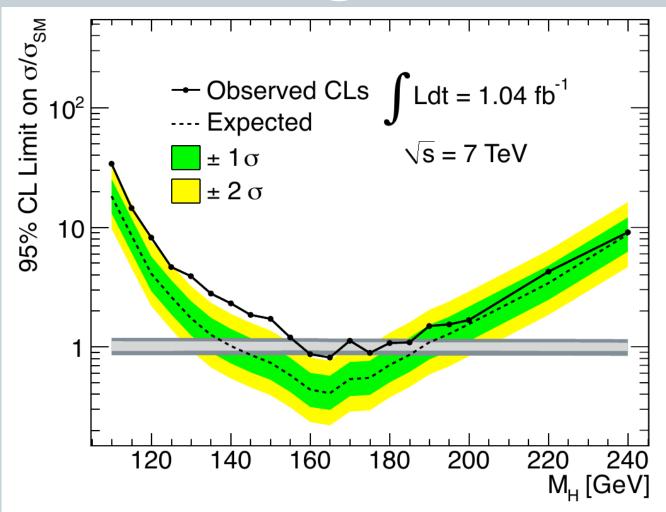

### MPI Higgs - Introduction

1

MPI HIGGS

July 12, 2011

**Rikard Sandström** 

### Introduction

- H  $\rightarrow$  WW  $\rightarrow$  *lvlv* showed an excess of events in previous iterations.
  - After very hard work from many people this excess is less significant.
  - Passed initial approval, and will be circulated to ATLAS (today?)
- Other Higgs channels do not observe an excess.
- Johanna and I will finally get our hands free to study high mass Higgs after approval for EPS!

### $H \rightarrow WW \rightarrow lvlv$ exclusion





# $H \rightarrow WW \rightarrow lvlv$ discovery





## $H \rightarrow ZZ \rightarrow 4l$ exclusion





## $H \rightarrow ZZ \rightarrow llvv$ exclusion