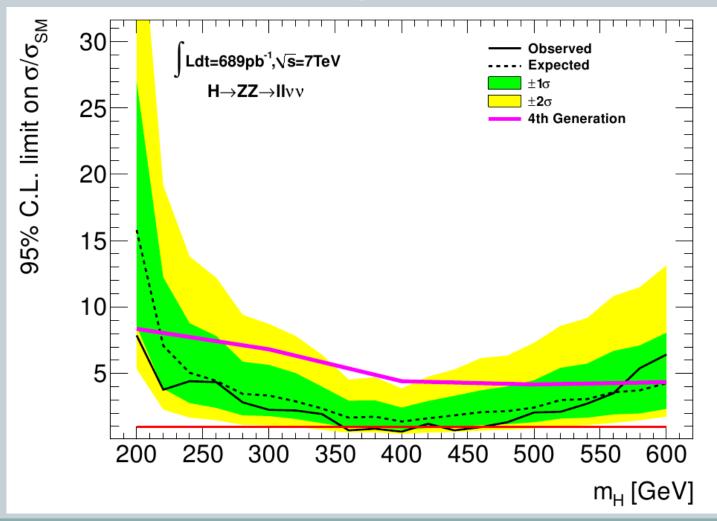

### MPI Higgs - Introduction

1

MPI HIGGS

July 12, 2011

**Rikard Sandström** 

### Introduction

- H  $\rightarrow$  WW  $\rightarrow$  *lvlv* showed an excess of events in previous iterations.
  - After very hard work from many people this excess is less significant.
  - Passed initial approval, and will be circulated to ATLAS (today?)
- Other Higgs channels do not observe an excess.
- Johanna and I will finally get our hands free to study high mass Higgs after approval for EPS!

### $H \rightarrow WW \rightarrow lvlv$ exclusion





# $H \rightarrow WW \rightarrow lvlv$ discovery





## $H \rightarrow ZZ \rightarrow 4l$ exclusion





## $H \rightarrow ZZ \rightarrow llvv$ exclusion