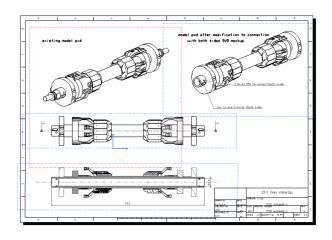

### Plans and status for SVD Mockup at Krakow

- Motivation
- Current status
- Limitation

\* The BEAST == Beam Exorcism for A STable BELLE Experiment

### Kraków SVD mockup motivation

- Thermal mockup for gas flow(?)
- Mechanical study
- For PXD integration and thermal tests



compromise needed  $\rightarrow$  ladders material.

## Mockup support



# PXD mockup clashed with SVD



# SVD mockup Fixing



### New, more realistic, SVD/PXD plans received in July



#### Cooling tubes

- Study was performed for cooling pipe installation in mockup.
- Bending, welding possible but very difficult (small diameter).
- Probably would need to be ordered from external contractor if really needed



Conclusion, baseline is, we will not do cooling tubes. what about the thermal role of the mockup then ?