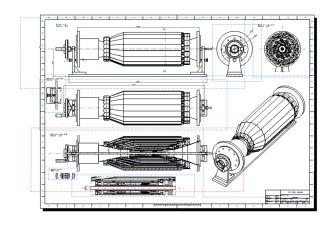

### Plans and status for SVD Mockup at Krakow

- Motivation
- Current status
- Limitation

\* The BEAST == Beam Exorcism for A STable BELLE Experiment

### Kraków SVD mockup motivation

- Thermal mockup for gas flow(?)
- Mechanical study
- For PXD integration and thermal tests



compromise needed  $\rightarrow$  ladders material.

## Mockup support



# PXD mockup clashed with SVD



# SVD mockup Fixing



### New, more realistic, SVD/PXD plans received in July



#### Cooling tubes

- Study was performed for cooling pipe installation in mockup.
- Bending, welding possible but very difficult (small diameter).
- Probably would need to be ordered from external contractor if really needed



Conclusion, baseline is, we will not do cooling tubes. what about the thermal role of the mockup then ?