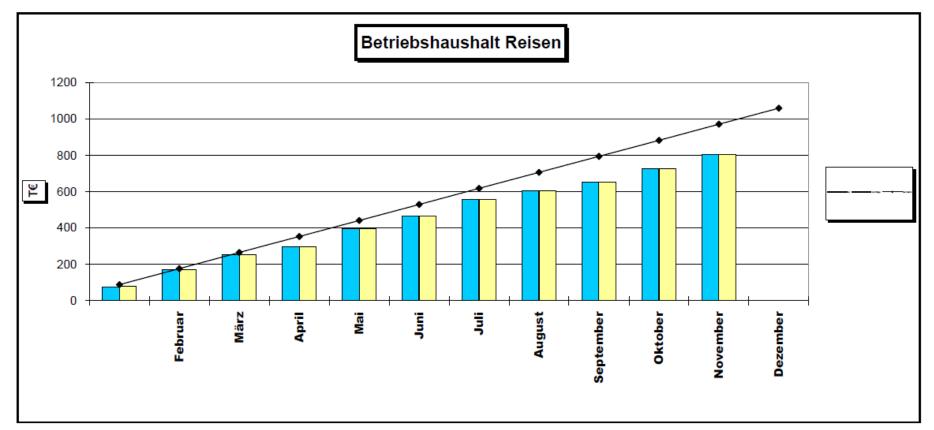

### Travel 2014

| Betriebshaushalt Reisen |             |         |      |       |     |      |      |        |           |         |          |          |
|-------------------------|-------------|---------|------|-------|-----|------|------|--------|-----------|---------|----------|----------|
| MPI für Phy             | sik Kontenü | Februar | März | April | Mai | Juni | Juli | August | September | Oktober | November | Dezember |
| lst                     | 74          | 170     | 252  | 297   | 397 | 467  | 557  | 605    | 653       | 727     | 805      |          |
| lst+Obligo              | 78          | 170     | 252  | 297   | 397 | 467  | 557  | 605    | 653       | 727     | 805      |          |
| Durchschn.              | 88          | 177     | 265  | 353   | 442 | 530  | 618  | 707    | 795       | 883     | 972      | 1060     |