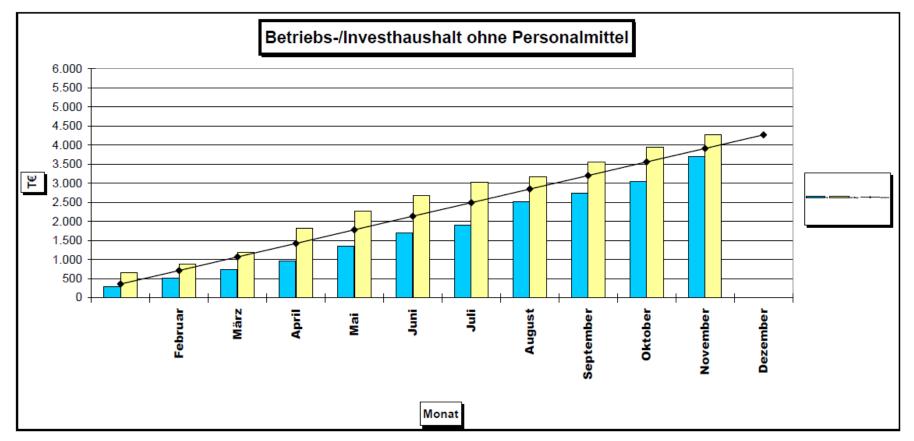

### **Total Budget 2014**

| Betriebs-/Investhaushalt ohne Personalmittel |             |         |       |       |       |       |       |        |           |         |          |          |
|----------------------------------------------|-------------|---------|-------|-------|-------|-------|-------|--------|-----------|---------|----------|----------|
| MPI für Phy                                  | sik Kontenü | Februar | März  | April | Mai   | Juni  | Juli  | August | September | Oktober | November | Dezember |
| lst                                          | 296         | 511     | 730   | 965   | 1.346 | 1.706 | 1.896 | 2.513  | 2.729     | 3.037   | 3.694    |          |
| lst+Obligo                                   | 664         | 887     | 1.190 | 1.821 | 2.271 | 2.678 | 3.018 | 3.170  | 3.547     | 3.944   | 4.272    |          |
| Durchschn.                                   | 356         | 712     | 1.068 | 1.423 | 1.779 | 2.135 | 2.491 | 2.847  | 3.203     | 3.558   | 3.914    | 4.270    |