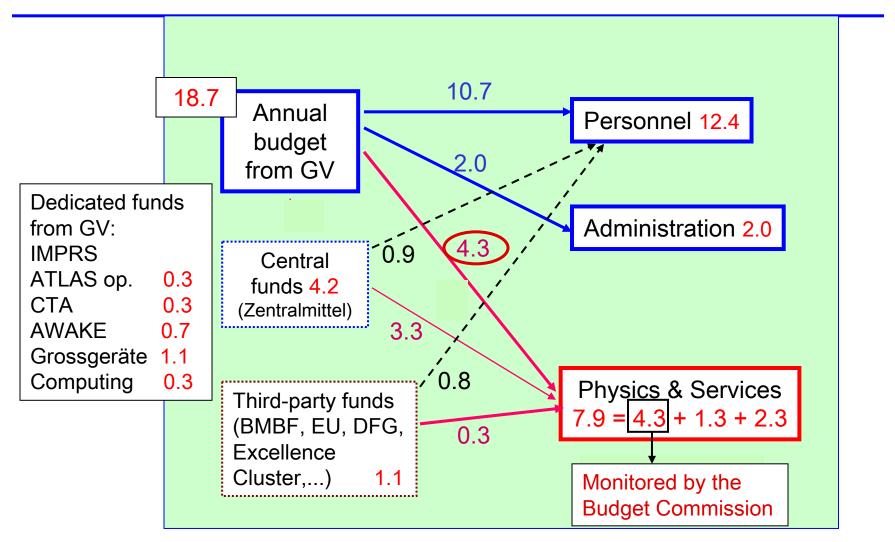

## Institute Budget Allocation 2014 (M€)

Geräteerneuerungsprogramm (Grossgeräte Infrastruktur) 2014 spent: 1.1

## Physics & Services Budget 2014

5-year plan for 2014: 4659 T€ (institute budget) + 2045 T€ (central funds)

Requests (before Referees): 4741 T€ (institute budget) + 2045 T€ (central funds)

5% cut on all accounts except Theory & Library

First allocation: + 2045 T€ (central funds)

50 T€ from ATLAS M&O to temp. personell,

200 T€ (inst.) + 750 T€ (central) CTA shifted to 2015

September 2014: + 1295 T€ (central funds)

Reduced allocation essentially spent end of November.

However, deliveries and bills for about 570 T€ still need to arrive.

Significant amount of travel reimbursement has to be transferred to next year.

Amounts overdrawn are planned to be deducted from next year's allocation for the individual accounts.