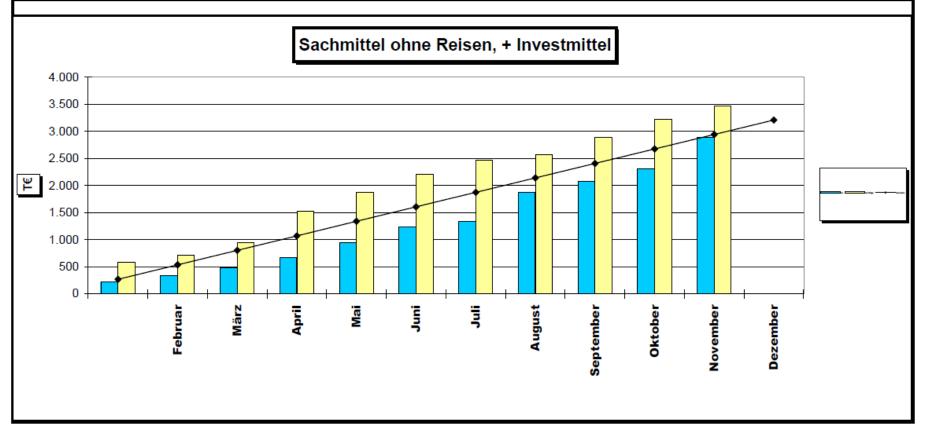

### Material Budget Spending 2014

| Sachmittel ohne Reisen, + Investmittel |             |         |      |       |       |       |       |        |           |         |          |          |
|----------------------------------------|-------------|---------|------|-------|-------|-------|-------|--------|-----------|---------|----------|----------|
| MPI für Phy                            | sik Kontenü | Februar | März | April | Mai   | Juni  | Juli  | August | September | Oktober | November | Dezember |
| lst                                    | 222         | 341     | 478  | 668   | 949   | 1.239 | 1.339 | 1.873  | 2.076     | 2.310   | 2.889    |          |
| lst+Obligo                             | 586         | 717     | 938  | 1.524 | 1.874 | 2.211 | 2.461 | 2.565  | 2.894     | 3.217   | 3.467    |          |
| Durchschn.                             | 268         | 535     | 803  | 1.070 | 1.338 | 1.605 | 1.873 | 2.140  | 2.408     | 2.675   | 2.943    | 3.210    |