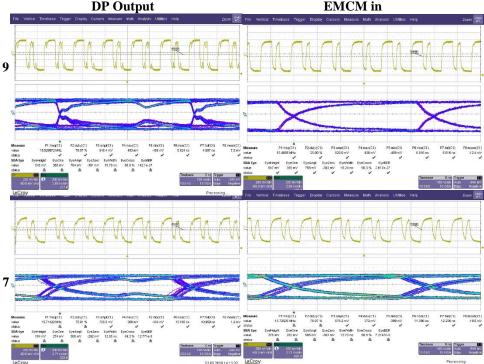

## 🕽 Test Setup Diagram: Structure I

- 7mm DP cable

  HP link → No,

  Reflections.
- 9mm DP cable
   HP link → Yes,
   Reflections.

#### 1. Display Port Cable 9mm

- Diameter: 9mm
- Length: 15 meter
- High speed link between EMCM and DHH
- → Correct DHPT command through

### 2. Display Port Cable 7mm

- Diameter: 7 mm
- Length: 20 meter
- NO high speed link between EMCM and DHH
- → DHPT command ??