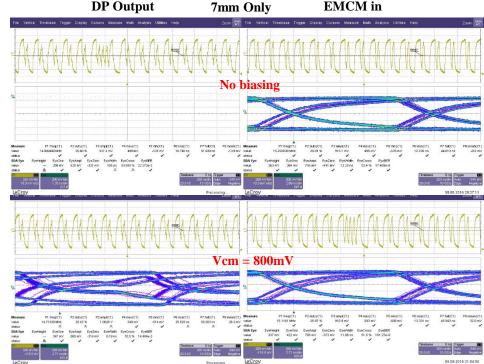

### 2. Display Port Cable 7mm

- Diameter: 7 mm
- Length: 20 meter
- NO high speed link between EMCM and DHH
- → DHPT command ??

## Test Setup Diagram: Structure II

- Because of reflections, 200 Ohm resistor is in parallel
  - → links can not be established even with 9mm DP cable

- Set the common mode voltage Vcm = 800mV (from Vdd, Vss of DHPT)
- → links can be established with Both DP cable

- Set the common mode voltage Vcm = 800mV (from Vdd, Vss of DHPT)
  - → links can be established by using 9mm DP cable with 200 Ohm resistor