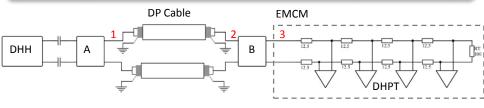

# Test Setup Diagram

- A, B are transition cards between
   Infiniband, RJ45 and DP connectors
- Measure Point 1: input of the DP cable
- Measure Point 2: output of the DP cable
- Measure Point 3: input of the EMCM

#### 1. Display Port Cable 9mm

- Diameter: 9mm
- Length: 15 meter
- High speed link between EMCM and DHH
- → Correct DHPT command through

### 2. Display Port Cable 7mm

- Diameter: 7 mm
- Length: 20 meter
- NO high speed link between EMCM and DHH
- → DHPT command ??