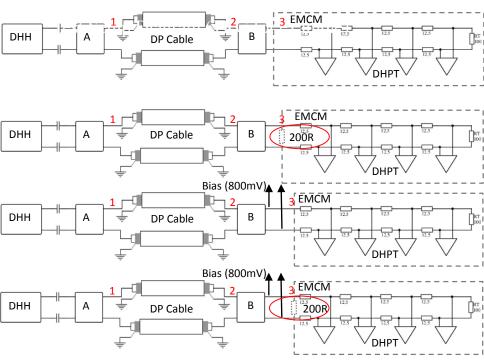

# Test Setup Diagram

- A, B are transition cards between
   Infiniband, RJ45 and DP connectors
- Measure Point 1: input of the DP cable
- Measure Point 2: output of the DP cable
- Measure Point 3: input of the EMCM

## 🕽 Test Setup Diagram: Structure I

- 7mm DP cable

  HP link → No,

  Reflections.
- 9mm DP cable
   HP link → Yes,
   Reflections.

## Test Setup Diagram: Structure II

- Because of reflections, 200 Ohm resistor is in parallel
  - → links can not be established even with 9mm DP cable

- Set the common mode voltage Vcm = 800mV (from Vdd, Vss of DHPT)
- → links can be established with Both DP cable

- Set the common mode voltage Vcm = 800mV (from Vdd, Vss of DHPT)
  - → links can be established by using 9mm DP cable with 200 Ohm resistor