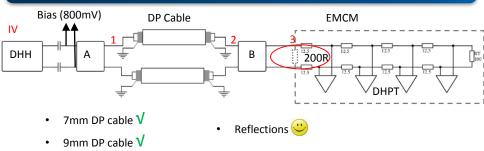

## 🕽 Test Setup Diagram: Structure I

- 7mm DP cable

  HP link → No,

  Reflections.
- 9mm DP cable
   HP link → Yes,
   Reflections.

## Test Setup Diagram: Structure II

- Because of reflections, 200 Ohm resistor is in parallel
  - → links can not be established even with 9mm DP cable

- Set the common mode voltage Vcm = 800mV (from Vdd, Vss of DHPT)
- → links can be established with Both DP cable

- Set the common mode voltage Vcm = 800mV (from Vdd, Vss of DHPT)
  - → links can be established by using 9mm DP cable with 200 Ohm resistor