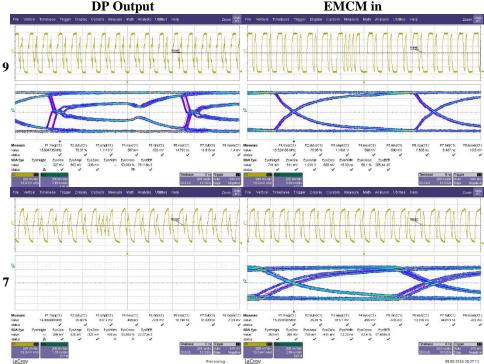

## 🕽 Test Setup Diagram: Structure I

- 7mm DP cable

  HP link → No,

  Reflections.
- 9mm DP cable
   HP link → Yes,
   Reflections.