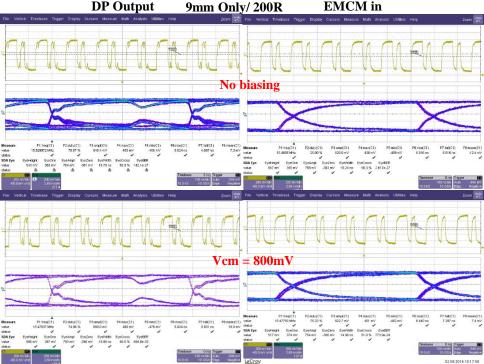

## Test Setup Diagram: Structure II

- Because of reflections, 200 Ohm resistor is in parallel
  - → links can not be established even with 9mm DP cable

- Set the common mode voltage Vcm = 800mV (from Vdd, Vss of DHPT)
- → links can be established with Both DP cable

- Set the common mode voltage Vcm = 800mV (from Vdd, Vss of DHPT)
  - → links can be established by using 9mm DP cable with 200 Ohm resistor

Backup

Vcm = 800mV

Diameter: 9mm Length: 15m With 200 Ohm