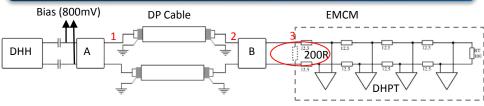

# Test Setup Diagram

- A, B are transition cards between
   Infiniband, RJ45 and DP connectors
- Measure Point 1: input of the DP cable
- Measure Point 2: output of the DP cable
- Measure Point 3: input of the EMCM

## Test Setup Diagram: Structure II

- Because of reflections, 200 Ohm resistor is in parallel
  - → links can not be established even with 9mm DP cable

- Set the common mode voltage Vcm = 800mV (from Vdd, Vss of DHPT)
- → links can be established with Both DP cable

- Set the common mode voltage Vcm = 800mV (from Vdd, Vss of DHPT)
  - → links can be established by using 9mm DP cable with 200 Ohm resistor