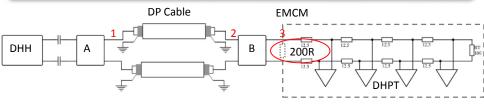

## Test Setup Diagram: Structure II

- Because of reflections, 200 Ohm resistor is in parallel
  - → links can not be established even with 9mm DP cable

- Set the common mode voltage Vcm = 800mV (from Vdd, Vss of DHPT)
- → links can be established with Both DP cable

- Set the common mode voltage Vcm = 800mV (from Vdd, Vss of DHPT)
  - → links can be established by using 9mm DP cable with 200 Ohm resistor

Backup

Vcm = 800mV

Diameter: 9mm Length: 15m With 200 Ohm