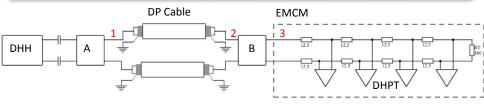

# Test Setup Diagram

- A, B are transition cards between
   Infiniband, RJ45 and DP connectors
- Measure Point 1: input of the DP cable
- Measure Point 2: output of the DP cable
- Measure Point 3: input of the EMCM

#### 1. Display Port Cable 9mm

- Diameter: 9mm
- Length: 15 meter
- High speed link between EMCM and DHH
- → Correct DHPT command through

### 2. Display Port Cable 7mm

- Diameter: 7 mm
- Length: 20 meter
- NO high speed link between EMCM and DHH
- → DHPT command ??