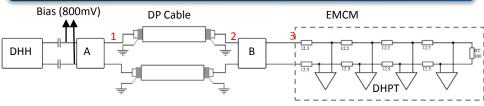

# Test Setup Diagram

- A, B are transition cards between
   Infiniband, RJ45 and DP connectors
- Measure Point 1: input of the DP cable
- Measure Point 2: output of the DP cable
- Measure Point 3: input of the EMCM