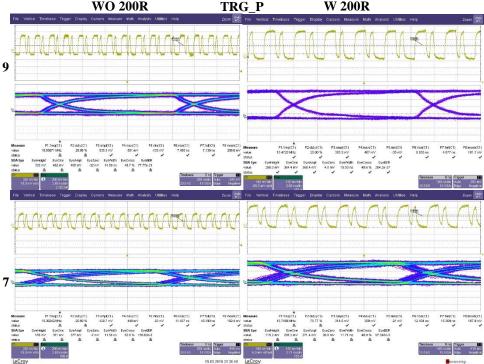

## Test Setup Diagram: Structure II

- Because of reflections, 200 Ohm resistor is in parallel
  - → links can not be established even with 9mm DP cable

- Set the common mode voltage Vcm = 800mV (from Vdd, Vss of DHPT)
- → links can be established with Both DP cable

- Set the common mode voltage Vcm = 800mV (from Vdd, Vss of DHPT)
  - → links can be established by using 9mm DP cable with 200 Ohm resistor