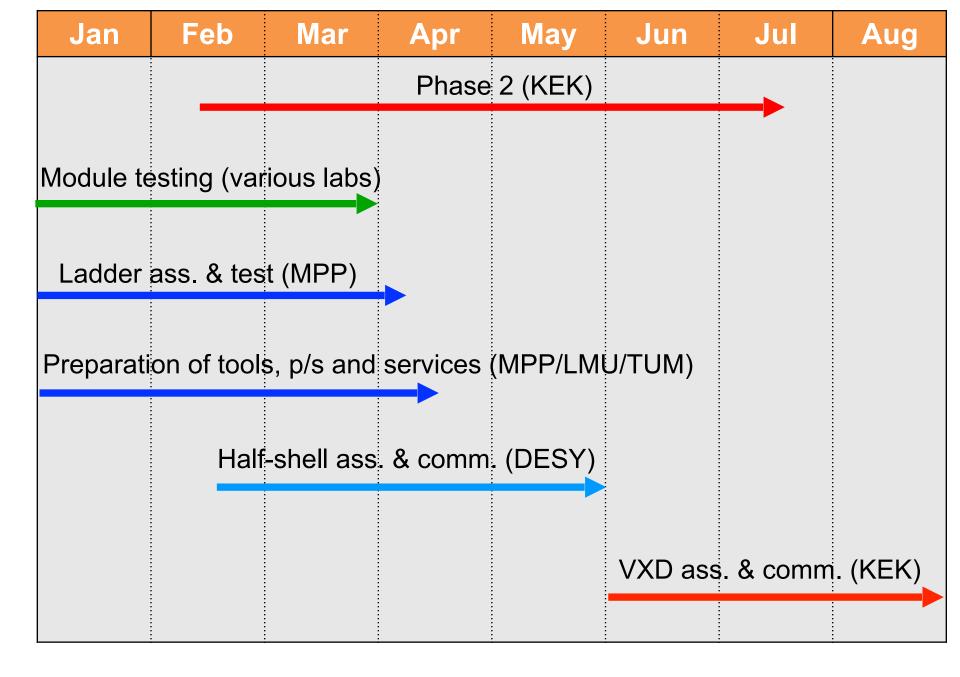

### **PXD Installation Scenarios**

A: have both L1 half shells at KEK by mid June and install all L2 ladders there

- availability of technicians and of clean working space at KEK

- A': have both L1 half shells at KEK by mid June with some L2 ladders already mounted. Rest to be installed at KEK
  - availability of technicians and of clean working space at KEK
- A": in case we can't solve the L2 glueing issue in time: install L2 modules
  - availability of technicians and of clean working space at KEK
  - unclear impact on performance (acceptance, alignment, vibrations etc.)
- B: send only one L1 half shell to KEK by mid June and continue to work on second half shell in Germany
  - need test equipment in Germany and at KEK at the same time
  - + more flexible, can work in parallel, easier access to technicians
- C: finish both half shells in Germany and arrive at KEK a few weeks later
  - impact on schedule
  - + availability of technicians
  - + better ability to react to unforeseen problems
- Z: de-scoping scenario: install PXD L1 only
  - significant performance degradation: need to quantify with MC study!
  - very bad for our reputation; unclear when next chance to install L2
  - + gain time, more relaxed space requirements  $\rightarrow$  installation less demanding

### **Implications on Schedule**